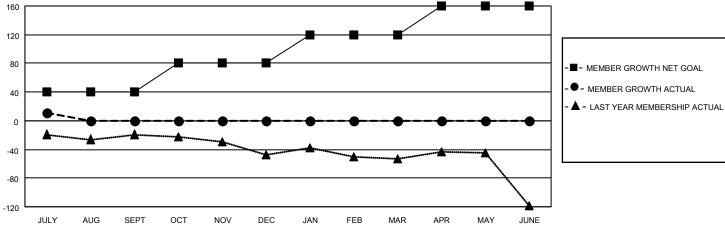

## MONTHLY MEMBERSHIP PROGRESS REPORT

LOCATION FLORIDA District 35 I Results as of: 7/31/2021

| Clubs         |               |             |               | Members               |                        |                         |                                                    |  |
|---------------|---------------|-------------|---------------|-----------------------|------------------------|-------------------------|----------------------------------------------------|--|
|               | RESULTS FOR   | R 2021-2022 |               | RESULTS FOR 2021-2022 |                        |                         |                                                    |  |
| QUARTER       | NEW CLUB GOAL | NEW CLUBS   | DROPPED CLUBS | QUARTER MEMI          | BER GROWTH NET<br>GOAL | MEMBER GROWTH<br>ACTUAL | DROPPED<br>MEMBERS ACTUAL<br>(including transfers) |  |
| JULY/AUG/SEPT | 0             | 0           | 0             | JULY/AUG/SEPT         | 40                     | 26                      | 11                                                 |  |
| OCT/NOV/DEC   | 1             | 0           | 0             | OCT/NOV/DEC           | 40                     | 0                       | 0                                                  |  |
| JAN/FEB/MAR   | 0             | 0           | 0             | JAN/FEB/MAR           | 40                     | 0                       | 0                                                  |  |
| APR/MAY/JUNE  | 0             | 0           | 0             | APR/MAY/JUNE          | 40                     | 0                       | 0                                                  |  |